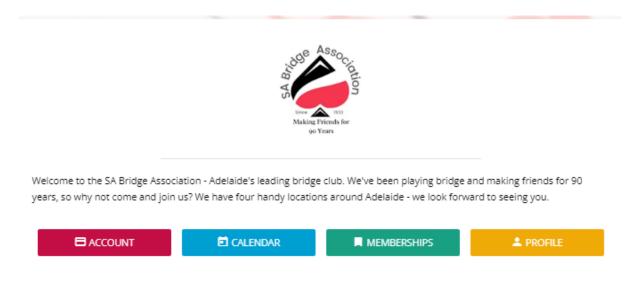

If you login successfully, then your dashboard will look like this below.

To **TOP UP** your account credit or Make a payment - GO to the dashboard click on this icor on top left corner

Click on ACCOUNT > CREDIT ACCOUNT (sample below)