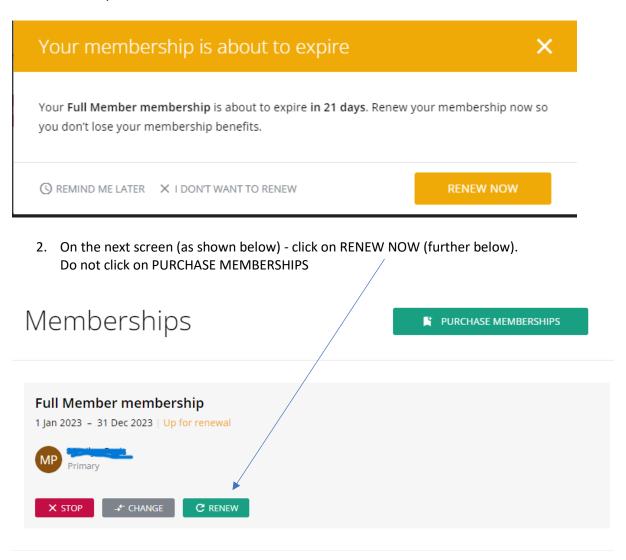

To RENEW MEMBERSHIP

Click on You may see a renewal reminder notice – click on RENEW NOW.

3. Confirm your details in the next screen (as shown below), and click NEXT (it will ask you to check your contact details, click NEXT again to take you to the payment page)