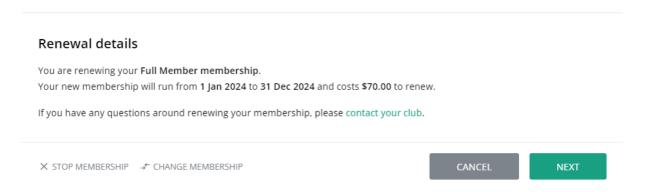

To RENEW MEMBERSHIP

Click on You may see a renewal reminder notice – click on RENEW NOW.

3. Confirm your details in the next screen (as shown below), and click NEXT (it will ask you to check your contact details, click NEXT again to take you to the payment page)

## Renew membership

4. Once you complete payment, you will see the confirmation screen (sample below)

For assistance please email <a href="mailto:generalmanager@sabridgeassoc.asn.au">generalmanager@sabridgeassoc.asn.au</a>