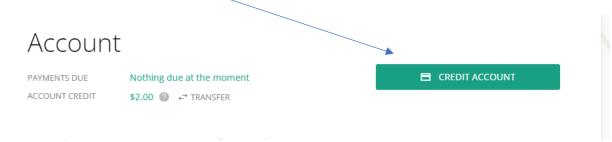

If you login successfully, then your dashboard will look like this below.

To **TOP UP** your account credit or Make a payment - GO to the dashboard click on this icor on top left corner

Click on ACCOUNT > CREDIT ACCOUNT (sample below)